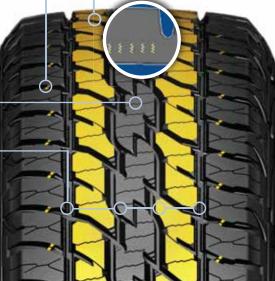

# DISCOVER MORE ADVENTURE

Cooper Discoverer ATT an all-terrain tire for SUVs and Pickup Trucks. Off-road toughness with highway comfort.

> **Optimised Sub Tread Design** Absorb road vibrations to deliver a comfortable ride and better fuel consumption

**High Silica Content Compound** Provides excellent cut and chip performance, best-in-class tread wear and traction

Hinge-Shaped Central Rib Effective transmission of power, and provide excellent traction

#### Stone Ejection

Design to eject stones and gravel easily. Protect the tire from stone drilling into the carcass and maintain a clean tread to improve traction

#### **DURABILITY**

**High Tensile Body** Ply / High Tensile and High Density Steel Belts / 360' Raised Curb-Bar Design

Improved resistance against cuts and punctures

Higher load carrying capacity

#### Advanced All-**Terrain Tread Pitch** Sequence Reduces tire noise

Provides a sound to deliver a quieter barrier that reduces road noise

**Whisper Grooves** 